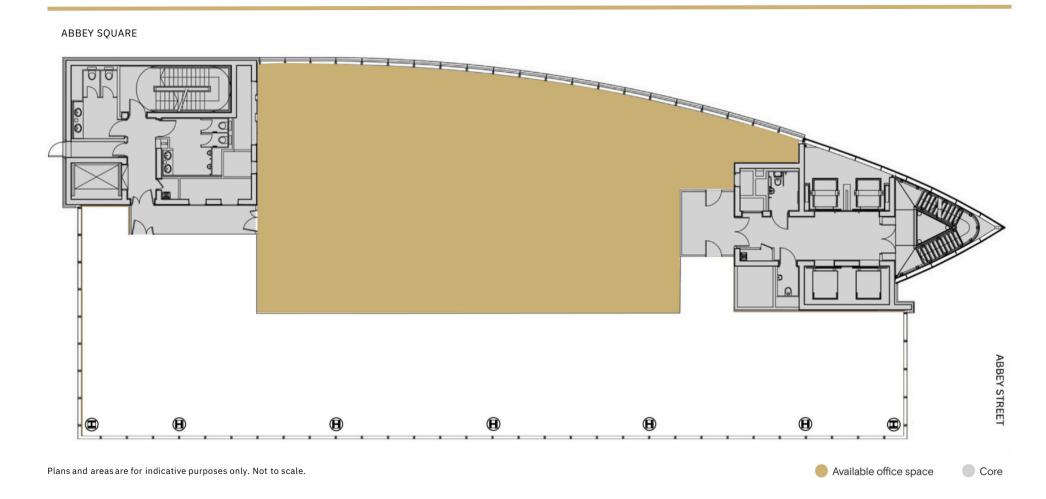

THE BLADE AVAILABLE SUITES

MAY 2025

## THE BLADE



ABBEY SQUARE / READING / RG1 3BD

## 1st Floor South

4,296 sq ft / 399 sq m

#### ABBEY SQUARE



## THE BLADE

ABBEY SQUARE / READING / RG1 3BD

## 2nd Floor South

5,006 sq ft / 465 sq m





## THE BLADE

ABBEY SOUARE / READING / RG1 3BD

## 9th Floor North

3,622sq ft / 336 sq m







ABBEY SOUARE / READING / RG1 3BD

## 11th Floor

## 8,407 sq ft / 781sq m





## THE BLADE

ABBEY SQUARE / READING / RG1 3BD

## 12th Floor

8,406 sq ft / 781sq m







ABBEY SOUARE / READING / RG1 3BD

## 12th Floor Split Option 1

sizes flexible

c. 3,300 sq. ft & 5,000 sq. ft



ABBEY SQUARE





ABBEY SOUARE / READING / RG1 3BD

## 12th Floor Split Option 2

sizes flexible

c. 2,500 sq. ft & 5,900 sq. ft



ABBEY SQUARE



# Further — Information

## Viewings

Strictly through the joint sole letting agents.

#### Terms

Upon application.



Harry Bevins 07725 277 556 harrybevins@haslams.co.uk

Georgia Fearn 07512 333 297 georgiafearn@haslams.co.uk



Tom Fletcher 07752 127413 tom@hatch-re.com

Charlie Benn 07563 383 443 charlie@hatch-re.com



Roddy Abram 0789900108 roddy.abram@k