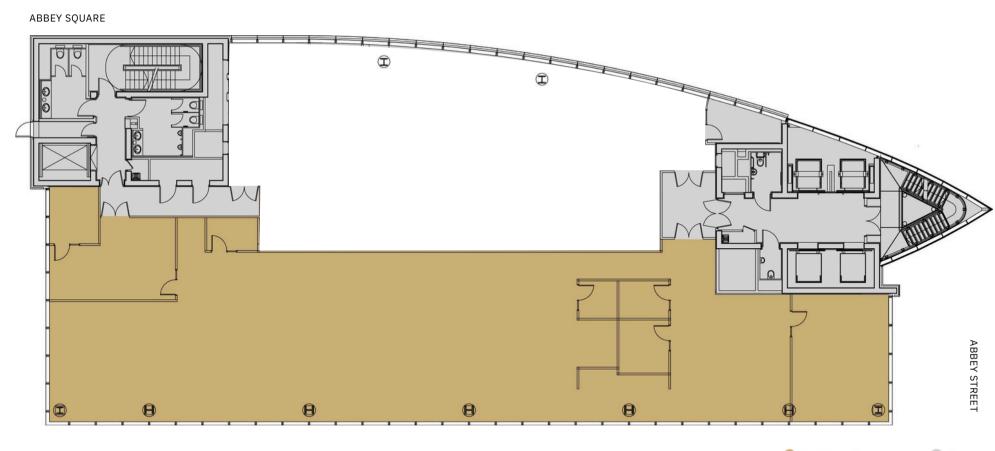

## 2nd Floor South

5,006 sq ft / 465 sq m

## THE BLADE

ABBEY SOUARE / READING / RG1 3BD