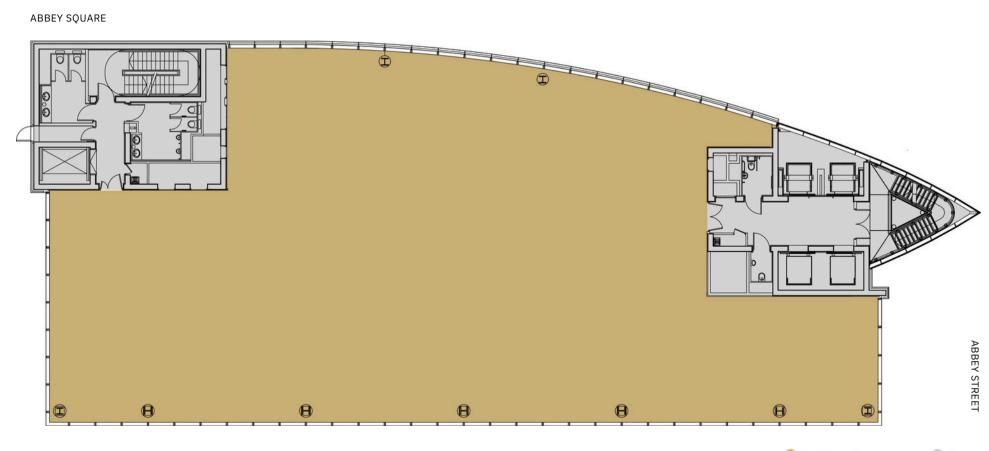

## 11th Floor

## 8,407 sq ft / 781sq m

## THE BLADE

ABBEY SQUARE / READING / RG1 3BD