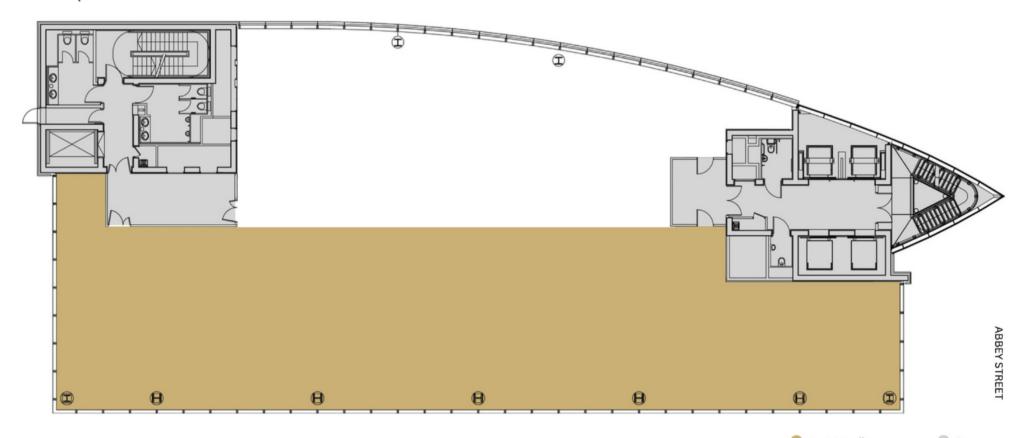

THE BLADE AVAILABLE SUITES

MAY 2025

## THE BLADE



ABBEY SQUARE / READING / RG1 3BD

## 1st Floor South

4,296 sq ft / 399 sq m

#### ABBEY SQUARE



## THE BLADE

ABBEY SQUARE / READING / RG1 3BD

## 2nd Floor South

5,006 sq ft / 465 sq m





## THE BLADE

ABBEY SOUARE / READING / RG1 3BD

## 9th Floor North

3,622sq ft / 336 sq m







ABBEY SOUARE / READING / RG1 3BD

## 11th Floor

## 8,407 sq ft / 781sq m





## THE BLADE

ABBEY SQUARE / READING / RG1 3BD

## 12th Floor

8,406 sq ft / 781sq m







ABBEY SOUARE / READING / RG1 3BD

## 12th Floor Split Option 1

sizes flexible

c. 3,300 sq. ft & 5,000 sq. ft



ABBEY SQUARE





ABBEY SOUARE / READING / RG1 3BD

## 12th Floor Split Option 2

sizes flexible

c. 2,500 sq. ft & 5,900 sq. ft



ABBEY SQUARE



# Further — Information

## Viewings

Strictly through the joint sole letting agents.

#### Terms

Upon application.



Harry Bevins 07725 277 556 harrybevins@haslams.co.uk