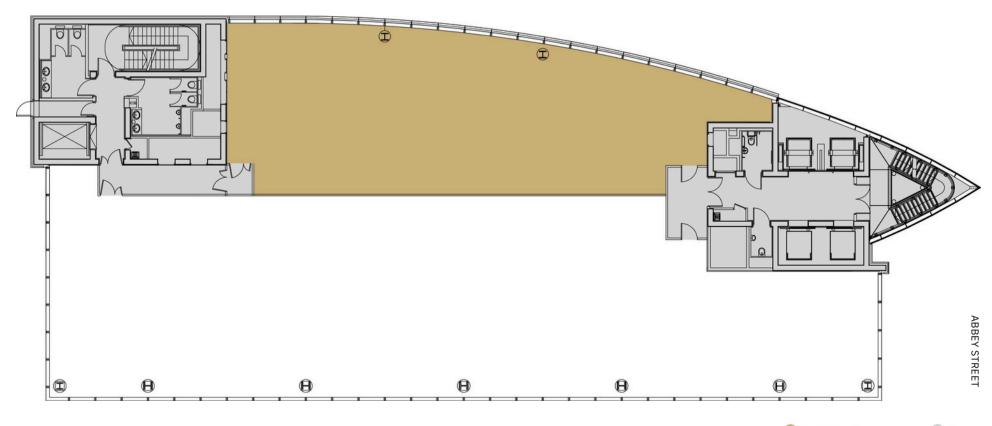

THE BLADE AVAILABLE SUITES

MAY 2025

## THE BLADE



ABBEY SQUARE / READING / RG1 3BD

## 1st Floor South

4,296 sq ft / 399 sq m

#### ABBEY SQUARE



## THE BLADE

ABBEY SQUARE / READING / RG1 3BD

## 2nd Floor South

5,006 sq ft / 465 sq m





## THE BLADE

ABBEY SOUARE / READING / RG1 3BD

## 9th Floor North

3,622sq ft / 336 sq m







ABBEY SOUARE / READING / RG1 3BD

## 11th Floor

## 8,407 sq ft / 781sq m





## THE BLADE

ABBEY SQUARE / READING / RG1 3BD

## 12th Floor

8,406 sq ft / 781sq m







ABBEY SOUARE / READING / RG1 3BD

## 12th Floor Split Option 1

sizes flexible

c. 3,300 sq. ft & 5,000 sq. ft



ABBEY SQUARE





ABBEY SOUARE / READING / RG1 3BD

## 12th Floor Split Option 2

sizes flexible

c. 2,500 sq. ft & 5,900 sq. ft



ABBEY SQUARE



# Further — Information

## Viewings

Strictly through the joint sole letting agents.

#### Terms

Upon application.



Harry Bevins 07725 277 556 harrybevins@haslams.co.uk

Georgia Fearn 07512 333 297 georgiafearn@haslams.co.uk



Tom Fletcher 07752 127413 tom@hatch-re.com

Charlie Benn 07563 383 443 charlie@hatch-re.com



Roddy Abram 0789900108 roddy.abram@knightfrank.com

Andy Nixon 07973 924947 andy/nixon@knightfrank.com

## thebladereading.com

MISREPRESENTATIONS ACT 1967:Whilst all the information in this brochure is believed to be correct, neither the agent nor the client guarantee its accuracy nor is it intended to form any part of any contract. All areas quoted are approximate. July 2023.